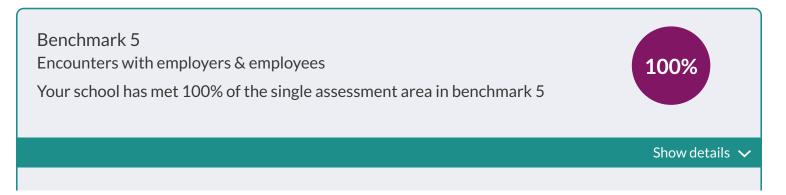

| Your previous score                                     | Mar 2023 | 100% |  |
|---------------------------------------------------------|----------|------|--|
| Percentage of schools nationally meeting this benchmark | 2021     | 56%  |  |