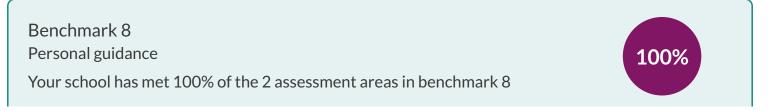

|                                                         |          | Show details 🗸 |
|---------------------------------------------------------|----------|----------------|
| Your previous score                                     | Mar 2023 | 100%           |
| Percentage of schools nationally meeting this benchmark | 2021     | 65%            |